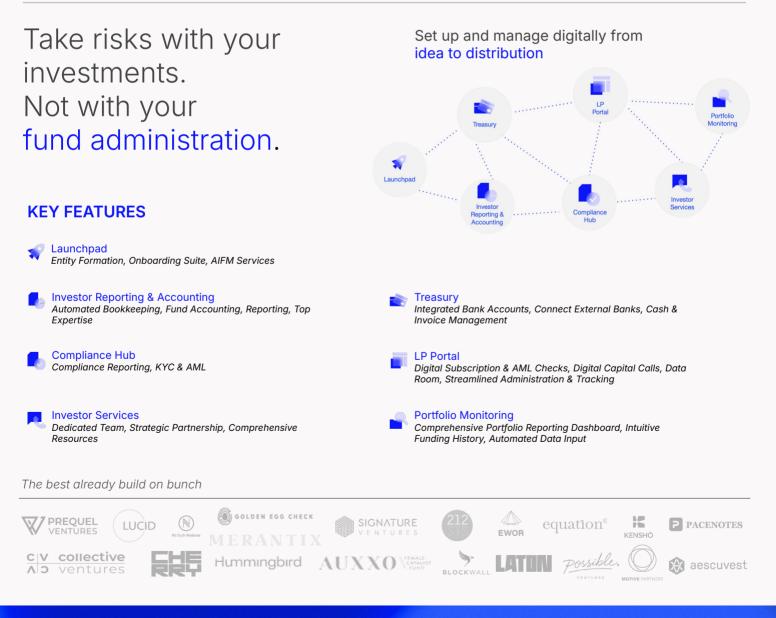

**bunch** is building the backbone of private markets, enabling top funds and investors to operate securely and transact seamlessly

The bunch operating system is designed with GPs at heart and LPs in mind — an advanced workflow management tool that streamlines and automates cumbersome back-office processes and stands as the single source of truth for you to collaborate with your service providers.

With a rapidly growing number of clients across Europe, bunch has a proven track record of freeing up valuable time for fund teams by taking over the fund administration so you can focus on what truly matters: maximizing returns and enhancing the LP experience.