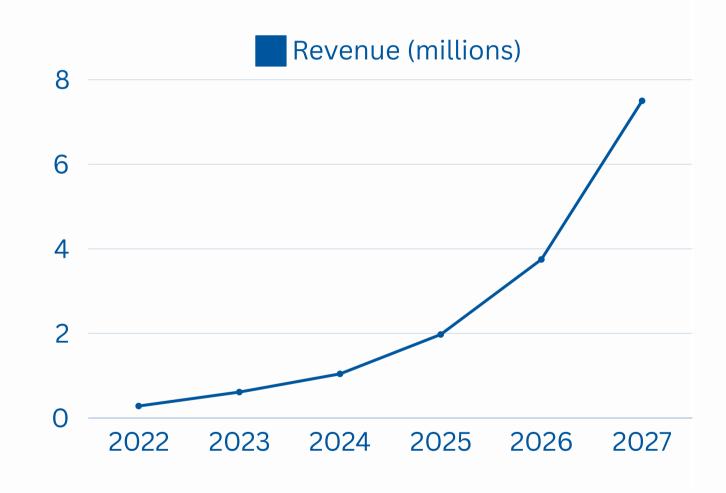

#### **85.000 EUR MMR**

250.000 EUR revenue in Q1 2024

#### +1M

Passing 1 million in revenue this year

#### **+4.5M EUR**

Grant and internal investment for research and development