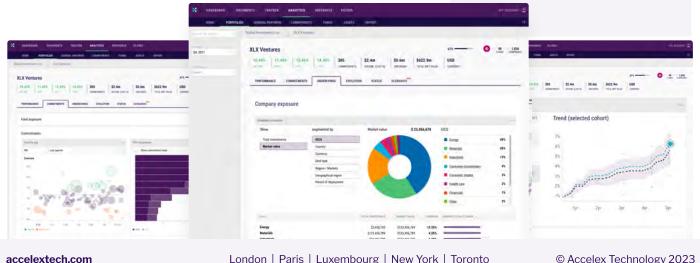

## ◆ Elevate.

A single integrated private markets platform for portfolio performance analysis

- Intuitive user experience
- View and analyse data in flexible dashboards
- Dynamic extraction without templates
- Integration with downstream systems

This enables you to gain deeper and faster insights into your private market investments, in a **single integrated platform**.