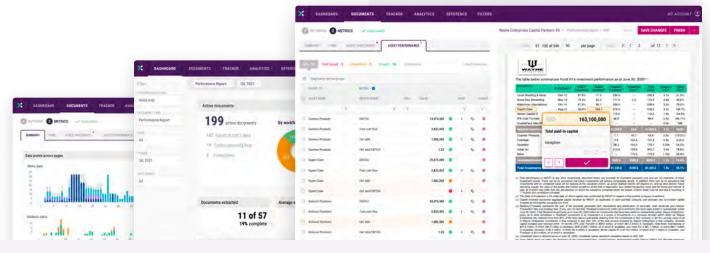

### Innovate.

**Enhanced document acquisition, identification,** data extraction and validation

- Automated document acquisition and synchronisation
- File selection, categorization and status
- Initial data acquisition and checks
- Validation and optional manual data input

## ◆ Elevate.

A single integrated private markets platform for portfolio performance analysis

- Intuitive user experience
- View and analyse data in flexible dashboards
- Dynamic extraction without templates
- Integration with downstream systems