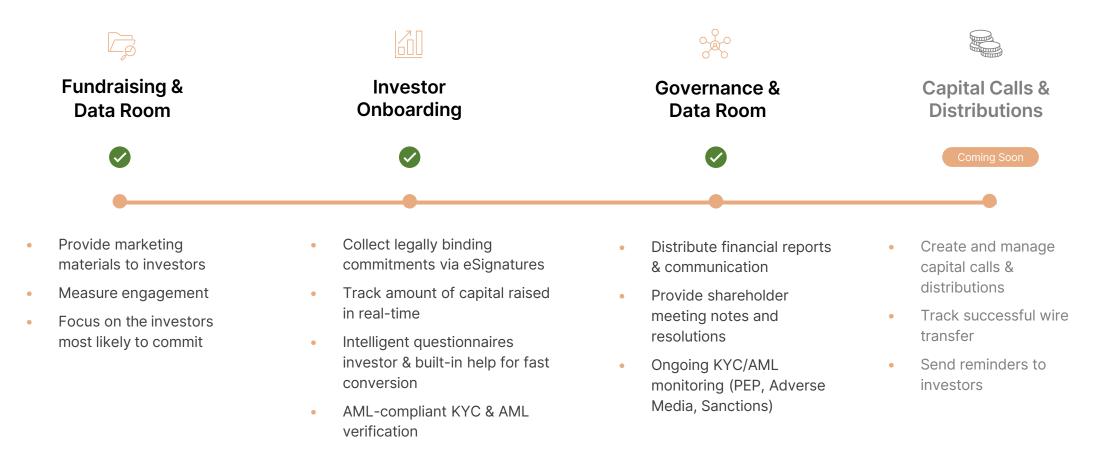

# About Vestlane

- Vestlane is a cloud-based platform to accelerate investor onboarding of investment funds and ensure compliance.
- Vestlane replaces the onerous PDF and paper based manual subscription process with a **fully digital solution**.
- Vestlane lets managers collect legally binding subscription agreements and meet regulatory and money laundering obligations with ease.
- By now **over 130+ funds** have raised capital from over **5000+** high net worth individuals and institutional **investors** via Vestlane.
- Investors can import their data into new funds with a single click. That allows successful fund subscriptions in minutes instead of weeks.

### Fundraising & Data Room – all in one place

Data room and subscription process in one place

Investors can move seamlessly from marketing to onboarding, starting their investment process autonomously

Measure engagement and log views & downloads

## Investor Onboarding – The Subscription Process

.

Reduced complexity through conditional questions & built-in help

Fully digital KYC & AML identification and verification

Digital and guided fill out of **FATCA** forms (IRS W8/W9)

# Investor Onboarding – The Manager View

Transparent **real-time tracking** of fundraising **progress** 

Collect signed & legally binding subscription agreements

Investor queries at a glance

Pre-fill subscription data for investors to **provide concierge** service